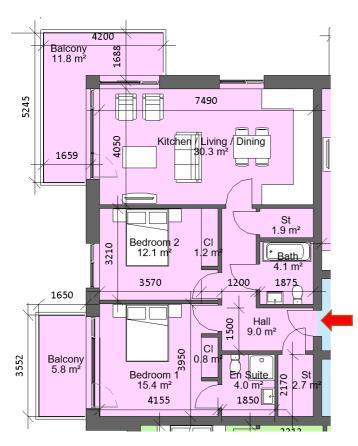

#### 2 Bed 4 Person

| Total Area    | Min. req. area | Proposed  |
|---------------|----------------|-----------|
| Total         | 73sq.m         | 85.9sq.m  |
| Apartment     |                |           |
| Area          |                |           |
| Total Kitchen | 30sq.m         | 30.3sq.m  |
| / Living /    |                |           |
| Dining        |                |           |
| Bedroom 1     | 13sq.m         | 15.4.sq.m |
| Bedroom 2     | 11.4sq.m       | 12.1sq.m  |
| Agg.          | 24.4sq.m       | 27.5sq.m  |
| Bedroom       |                |           |
| Area          |                |           |
| Agg. Storage  | 6sq.m          | 6.6sq.m   |
| Private Open  | 7sq.m          | 17.6sq.m  |
| Space         |                |           |
| Dual Aspect   |                | YES       |
| Floor area    |                | YES       |
| 10% greater   |                |           |
| than          |                |           |
| minimum       |                |           |
| floor area?   |                | 1         |