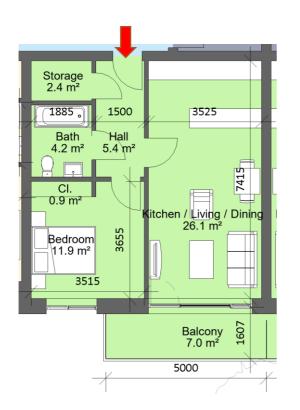

| Sector 7  Block 1, Apartment 4  Block 2, Apartment 3, 8  Block 3, Apartment 4  1 Bed 2 Person |                |          |
|-----------------------------------------------------------------------------------------------|----------------|----------|
| Total Area                                                                                    | Min. req. area | Proposed |
| Total<br>Apartment<br>Area                                                                    | 45sq.m         | 78.7sq.m |
| Total Kitchen / Living / Dining                                                               | 23sq.m         | 36sq.m   |
| Bedroom 1                                                                                     | 11.4sq.m       | 14.5sq.m |
| Agg. Storage                                                                                  | 3sq.m          | 8.4sq.m  |
| Private Open<br>Space                                                                         | 5sq.m          | 7.2sq.m  |
| Dual Aspect                                                                                   |                | NO       |
| Floor area<br>10% greater<br>than<br>minimum<br>floor area?                                   |                | YES      |