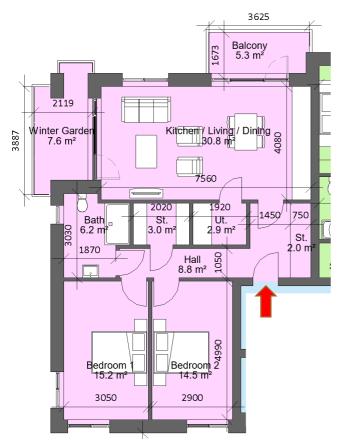

| Sector 7                                        | Sector 7                |           |  |
|-------------------------------------------------|-------------------------|-----------|--|
| Block 2, Apart                                  | Block 2, Apartment 1, 2 |           |  |
| 3 Bed 6 Perso                                   | n                       |           |  |
| Total Area                                      | Min. req. area          | Proposed  |  |
| Total<br>Apartment<br>Area                      | 90sq.m                  | 130.6sq.m |  |
| Total Kitchen<br>/ Living /<br>Dining           | 34sq.m                  | 38sq.m    |  |
| Bedroom 1                                       | 13sq.m                  | 18.2sq.m  |  |
| Bedroom 2                                       | 11.4sq.m                | 17.8sq.m  |  |
| Bedroom 3                                       | 11.4sq.m                | 12.7sq.m  |  |
| Agg. Storage                                    | 9sq.m                   | 8.4sq.m   |  |
| Private Open<br>Space                           | 9sq.m                   | 17.9sq.m  |  |
| Dual Aspect                                     |                         | YES       |  |
| Floor area 10% greater than minimum floor area? |                         | YES       |  |