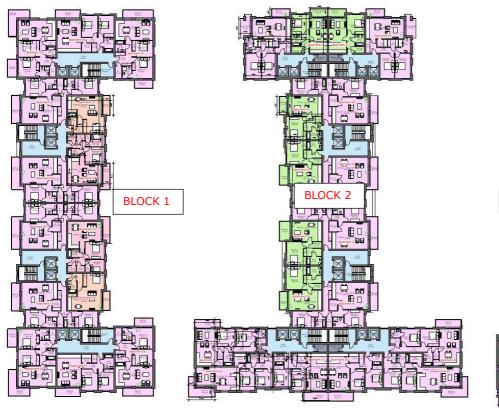

# Sector 7

Block 1, Apartment 1, 10, 13, 24, 27, 38, 41, 52, 55, 66, 69, 80, 87, 90, 93, 96
Block 3, Apartment 3, 16, 31, 46, 61, 76, 86, 89, 100, 107, 110

# Sector 7

Block 1, Apartment 2, 11, 14, 25, 28, 39, 42, 53, 56, 67, 70, 81 Block 3 Apartment 2, 15, 30, 45, 60, 75, 88,

99, 106, 109