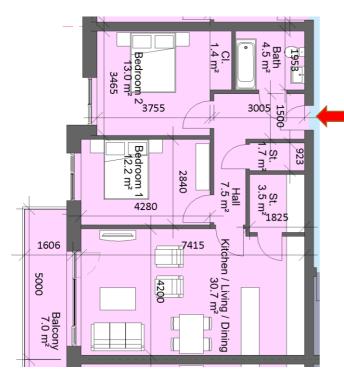

# Sector 7

Block 1, Apartment 2, 11, 14, 25, 28, 39, 42, 53, 56, 67, 70, 81 Block 3 Apartment 2, 15, 30, 45, 60, 75, 88,

99, 106, 109

# 2 Bed 4 Person

| Total Area    | Min. req. area | Proposed  |
|---------------|----------------|-----------|
| Total         | 73sq.m         | 77.9sq.m  |
| Apartment     |                |           |
| Area          |                |           |
| Total Kitchen | 30sq.m         | 30.7sq.m  |
| / Living /    |                |           |
| Dining        |                |           |
| Bedroom 1     | 13sq.m         | 13.4.sq.m |
| Bedroom 2     | 11.4sq.m       | 11.7sq.m  |
| Agg.          | 24.4sq.m       | 25.1sq.m  |
| Bedroom       |                |           |
| Area          |                |           |
| Agg. Storage  | 6sq.m          | 6.1sq.m   |
| Private Open  | 7sq.m          | 7sq.m     |
| Space         |                |           |
| Dual Aspect   |                | NO        |
| Floor area    |                | NO        |
| 10% greater   |                |           |
| than          |                |           |
| minimum       |                |           |
| floor area?   |                |           |