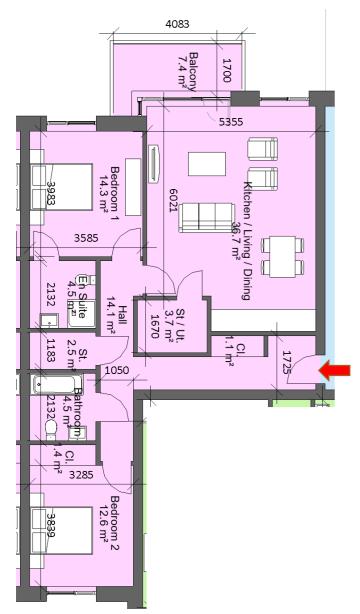

### 2 Bed 4 Person

| Total Area                                      | Min. req. area | Proposed |
|-------------------------------------------------|----------------|----------|
| Total<br>Apartment                              | 73sq.m         | 99.1sq.m |
| Area                                            |                |          |
| Total Kitchen / Living / Dining                 | 30sq.m         | 36.7sq.m |
| Bedroom 1                                       | 13sq.m         | 14.3sq.m |
| Bedroom 2                                       | 11.4sq.m       | 12.6sq.m |
| Agg.<br>Bedroom<br>Area                         | 24.4sq.m       | 26.9sq.m |
| Agg. Storage                                    | 6sq.m          | 8.7sq.m  |
| Private Open<br>Space                           | 7sq.m          | 7.4sq.m  |
| Dual Aspect                                     |                | YES      |
| Floor area 10% greater than minimum floor area? |                | YES      |