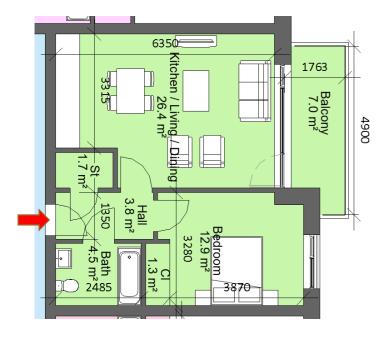

| Sector 7                                        |                                   |          |  |
|-------------------------------------------------|-----------------------------------|----------|--|
| Block 1, Apart                                  | Block 1, Apartment 88, 91, 94, 97 |          |  |
| 1 Bed 2 Perso                                   | n                                 |          |  |
| Total Area                                      | Min. req. area                    | Proposed |  |
| Total<br>Apartment<br>Area                      | 45sq.m                            | 52.5sq.m |  |
| Total Kitchen / Living / Dining                 | 23sq.m                            | 26.4sq.m |  |
| Bedroom 1                                       | 11.4sq.m                          | 12.9sq.m |  |
| Agg. Storage                                    | 3sq.m                             | 3sq.m    |  |
| Private Open<br>Space                           | 5sq.m                             | 7sq.m    |  |
| Dual Aspect                                     |                                   | NO       |  |
| Floor area 10% greater than minimum floor area? |                                   | YES      |  |