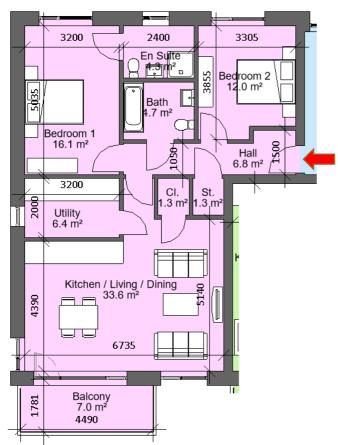

| Sector 7                                        | Sector 7                |           |  |
|-------------------------------------------------|-------------------------|-----------|--|
| Block 2, Apart                                  | Block 2, Apartment 1, 2 |           |  |
| 3 Bed 6 Perso                                   | n                       |           |  |
| Total Area                                      | Min. req. area          | Proposed  |  |
| Total<br>Apartment<br>Area                      | 90sq.m                  | 130.6sq.m |  |
| Total Kitchen<br>/ Living /<br>Dining           | 34sq.m                  | 38sq.m    |  |
| Bedroom 1                                       | 13sq.m                  | 18.2sq.m  |  |
| Bedroom 2                                       | 11.4sq.m                | 17.8sq.m  |  |
| Bedroom 3                                       | 11.4sq.m                | 12.7sq.m  |  |
| Agg. Storage                                    | 9sq.m                   | 8.4sq.m   |  |
| Private Open<br>Space                           | 9sq.m                   | 17.9sq.m  |  |
| Dual Aspect                                     |                         | YES       |  |
| Floor area 10% greater than minimum floor area? |                         | YES       |  |