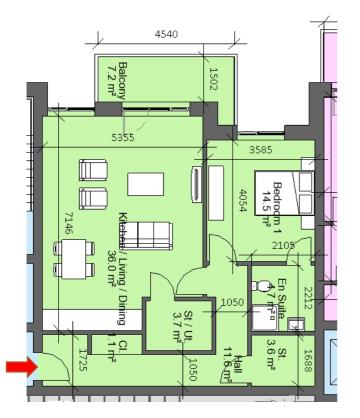

| Sector 7  Block 1, Apartment 4  Block 2, Apartment 3, 8  Block 3, Apartment 4  1 Bed 2 Person |                |          |
|-----------------------------------------------------------------------------------------------|----------------|----------|
| Total Area                                                                                    | Min. req. area | Proposed |
| Total<br>Apartment<br>Area                                                                    | 45sq.m         | 78.7sq.m |
| Total Kitchen / Living / Dining                                                               | 23sq.m         | 36sq.m   |
| Bedroom 1                                                                                     | 11.4sq.m       | 14.5sq.m |
| Agg. Storage                                                                                  | 3sq.m          | 8.4sq.m  |
| Private Open<br>Space                                                                         | 5sq.m          | 7.2sq.m  |
| Dual Aspect                                                                                   |                | NO       |
| Floor area<br>10% greater<br>than<br>minimum<br>floor area?                                   |                | YES      |