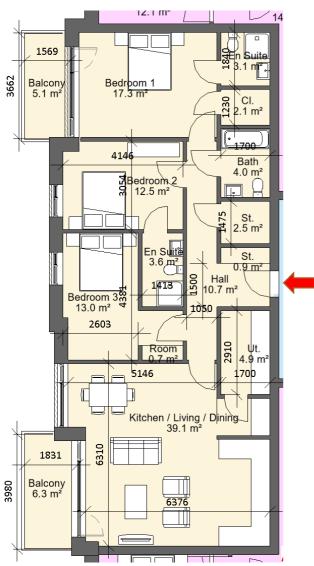

| Sector 7                                        |                                          |           |  |
|-------------------------------------------------|------------------------------------------|-----------|--|
| Block 2, Apart                                  | Block 2, Apartment 9, 12, 44, 47, 80, 83 |           |  |
| 3 Bed 5 Perso                                   | n                                        |           |  |
| Total Area                                      | Min. req. area                           | Proposed  |  |
| Total<br>Apartment<br>Area                      | 90sq.m                                   | 111.7sq.m |  |
| Total Kitchen / Living / Dining                 | 34sq.m                                   | 39.6sq.m  |  |
| Bedroom 1                                       | 13sq.m                                   | 13.2sq.m  |  |
| Bedroom 2                                       | 11.4sq.m                                 | 11.6sq.m  |  |
| Bedroom 3                                       | 7.1sq.m                                  | 10.3sq.m  |  |
| Agg. Storage                                    | 9sq.m                                    | 12.3sq.m  |  |
| Private Open<br>Space                           | 9sq.m                                    | 10.9sq.m  |  |
| Dual Aspect                                     |                                          | YES       |  |
| Floor area 10% greater than minimum floor area? |                                          | YES       |  |