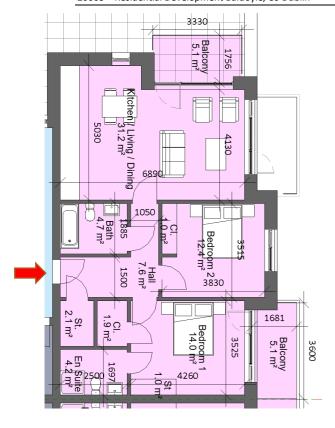

#### Sector 7 Block 2, Apartment 109, 110, 114, 115, 120, 121, 122, 123, 124, 125 2 Bed 4 Person **Total Area** Min. req. area **Proposed** Total 73sq.m 84.1sq.m Apartment Area Total Kitchen 30sq.m 31.2sq.m / Living / Dining 13sq.m Bedroom 1 14sq.m Bedroom 2 11.4 sq.m 12.4sq.m 24.4sq.m 26.4sq.m Agg. Bedroom Area 6sq.m Agg. Storage 6sq.m Private Open 7sq.m 10.2sq.m Space **Dual Aspect** YES YES Floor area 10% greater than minimum floor area?

| Sector 7  Block 2, Apartment 111  3 Bed 6 Person |          |          |                            |                |           |
|--------------------------------------------------|----------|----------|----------------------------|----------------|-----------|
|                                                  |          |          | Total Area                 | Min. req. area | Proposed  |
|                                                  |          |          | Total<br>Apartment<br>Area | 90sq.m         | 120.9sq.m |
| Total Kitchen<br>/ Living /<br>Dining            | 34sq.m   | 39.1sq.m |                            |                |           |
| Bedroom 1                                        | 13sq.m   | 17.3sq.m |                            |                |           |
| Bedroom 2                                        | 11.4sq.m | 12.5sq.m |                            |                |           |
| Bedroom 3                                        | 11.4sq.m | 13sq.m   |                            |                |           |
| Agg. Storage                                     | 9sq.m    | 10.4sq.m |                            |                |           |
| Private Open<br>Space                            | 9sq.m    | 11.4sq.m |                            |                |           |
| Dual Aspect                                      |          | YES      |                            |                |           |
| Floor area 10% greater than minimum floor area?  |          | YES      |                            |                |           |