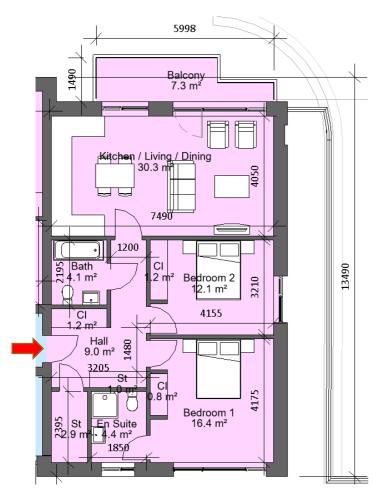

| Sector 7                                                                                                                    |                |           |
|-----------------------------------------------------------------------------------------------------------------------------|----------------|-----------|
| Block 1, Apartment 3, 12, 15, 26, 29, 40, 43, 54, 57, 68, 71, 82 Block 3, Apartment 1, 14, 29, 44, 59, 74, 87, 98, 105, 108 |                |           |
| 2 Bed 4 Perso                                                                                                               |                |           |
| Total Area                                                                                                                  | Min. req. area | Proposed  |
| Total<br>Apartment<br>Area                                                                                                  | 73sq.m         | 87.6sq.m  |
| Total Kitchen / Living / Dining                                                                                             | 30sq.m         | 30.3sq.m  |
| Bedroom 1                                                                                                                   | 13sq.m         | 16.4.sq.m |
| Bedroom 2                                                                                                                   | 11.4sq.m       | 12.1sq.m  |
| Agg.<br>Bedroom<br>Area                                                                                                     | 24.4sq.m       | 28.5sq.m  |
| Agg. Storage                                                                                                                | 6sq.m          | 6.1sq.m   |
| Private Open<br>Space                                                                                                       | 7sq.m          | 7.3sq.m   |
| Dual Aspect                                                                                                                 |                | YES       |
| Floor area 10% greater than minimum floor area?                                                                             |                | YES       |