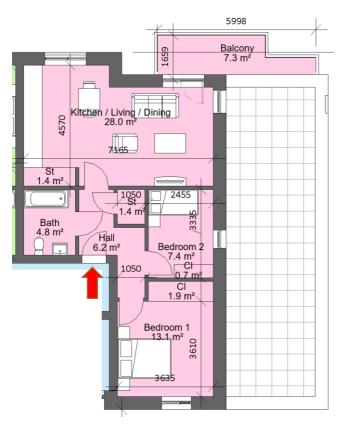

#### 2 Bed 4 Person

| Total Area    | Min. req. area | Proposed  |
|---------------|----------------|-----------|
| Total         | 73sq.m         | 85.9sq.m  |
| Apartment     |                |           |
| Area          |                |           |
| Total Kitchen | 30sq.m         | 30.3sq.m  |
| / Living /    |                |           |
| Dining        |                |           |
| Bedroom 1     | 13sq.m         | 15.4.sq.m |
| Bedroom 2     | 11.4sq.m       | 12.1sq.m  |
| Agg.          | 24.4sq.m       | 27.5sq.m  |
| Bedroom       |                |           |
| Area          |                |           |
| Agg. Storage  | 6sq.m          | 6.6sq.m   |
| Private Open  | 7sq.m          | 17.6sq.m  |
| Space         |                |           |
| Dual Aspect   |                | YES       |
| Floor area    |                | YES       |
| 10% greater   |                |           |
| than          |                |           |
| minimum       |                |           |
| floor area?   |                | 1         |