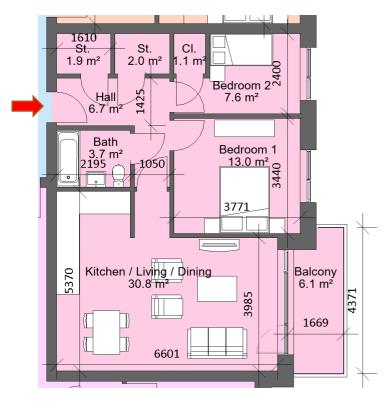

### 2 Bed 4 Person

| Total Area                                      | Min. req. area | Proposed |
|-------------------------------------------------|----------------|----------|
| Total<br>Apartment                              | 73sq.m         | 99.1sq.m |
| Area                                            |                |          |
| Total Kitchen / Living / Dining                 | 30sq.m         | 36.7sq.m |
| Bedroom 1                                       | 13sq.m         | 14.3sq.m |
| Bedroom 2                                       | 11.4sq.m       | 12.6sq.m |
| Agg.<br>Bedroom<br>Area                         | 24.4sq.m       | 26.9sq.m |
| Agg. Storage                                    | 6sq.m          | 8.7sq.m  |
| Private Open<br>Space                           | 7sq.m          | 7.4sq.m  |
| Dual Aspect                                     |                | YES      |
| Floor area 10% greater than minimum floor area? |                | YES      |