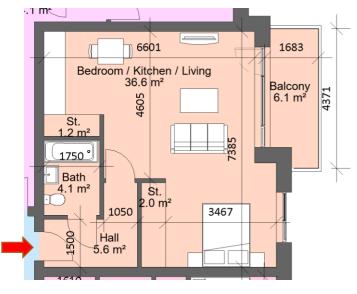

| Sector 7  Block 1, Apartment 17, 23, 31, 37, 45, 51, 59, 65, 73, 79, 84  Block 2, Apartment 35, 41, 71, 77  Block 3, Apartment 18, 24, 33, 39, 48, 54, 63, 69, 78, 84, 91, 97, 102  Studio Apartment |                                    |          |  |  |
|------------------------------------------------------------------------------------------------------------------------------------------------------------------------------------------------------|------------------------------------|----------|--|--|
| Total Area                                                                                                                                                                                           | Total Area Min. req. area Proposed |          |  |  |
| Total<br>Apartment<br>Area                                                                                                                                                                           | 37sq.m                             | 50.9sq.m |  |  |
| Total Kitchen / Living / Dining / Bedroom                                                                                                                                                            | 30sq.m                             | 36.6sq.m |  |  |
| Agg. Storage                                                                                                                                                                                         | 3sq.m                              | 3.2sq.m  |  |  |
| Private Open<br>Space                                                                                                                                                                                | 5sq.m                              | 6.1sq.m  |  |  |
| Dual Aspect                                                                                                                                                                                          |                                    | NO       |  |  |
| Floor area<br>10% greater<br>than<br>minimum<br>floor area?                                                                                                                                          |                                    | YES      |  |  |