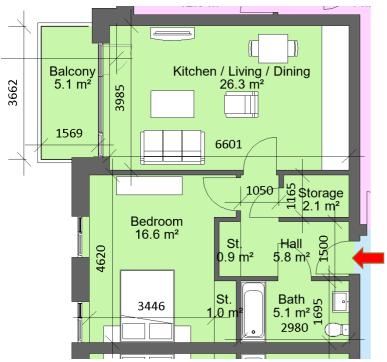

### 2 Bed 4 Person

| Total Area                                      | Min. req. area | Proposed |
|-------------------------------------------------|----------------|----------|
| Total<br>Apartment                              | 73sq.m         | 99.1sq.m |
| Area                                            |                |          |
| Total Kitchen / Living / Dining                 | 30sq.m         | 36.7sq.m |
| Bedroom 1                                       | 13sq.m         | 14.3sq.m |
| Bedroom 2                                       | 11.4sq.m       | 12.6sq.m |
| Agg.<br>Bedroom<br>Area                         | 24.4sq.m       | 26.9sq.m |
| Agg. Storage                                    | 6sq.m          | 8.7sq.m  |
| Private Open<br>Space                           | 7sq.m          | 7.4sq.m  |
| Dual Aspect                                     |                | YES      |
| Floor area 10% greater than minimum floor area? |                | YES      |