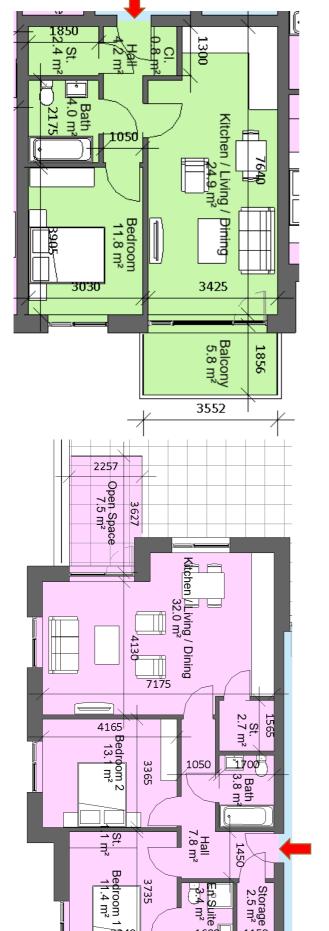

# Sector 7

Block 1, Apartment 2, 11, 14, 25, 28, 39, 42, 53, 56, 67, 70, 81 Block 3 Apartment 2, 15, 30, 45, 60, 75, 88,

99, 106, 109

# 2 Bed 4 Person

| Total Area    | Min. req. area | Proposed  |
|---------------|----------------|-----------|
| Total         | 73sq.m         | 77.9sq.m  |
| Apartment     |                |           |
| Area          |                |           |
| Total Kitchen | 30sq.m         | 30.7sq.m  |
| / Living /    |                |           |
| Dining        |                |           |
| Bedroom 1     | 13sq.m         | 13.4.sq.m |
| Bedroom 2     | 11.4sq.m       | 11.7sq.m  |
| Agg.          | 24.4sq.m       | 25.1sq.m  |
| Bedroom       |                |           |
| Area          |                |           |
| Agg. Storage  | 6sq.m          | 6.1sq.m   |
| Private Open  | 7sq.m          | 7sq.m     |
| Space         |                |           |
| Dual Aspect   |                | NO        |
| Floor area    |                | NO        |
| 10% greater   |                |           |
| than          |                |           |
| minimum       |                |           |
| floor area?   |                |           |

| Sector 7                                                    | Sector 7                          |           |  |
|-------------------------------------------------------------|-----------------------------------|-----------|--|
| Block 1, Apart                                              | Block 1, Apartment 89, 92, 95, 98 |           |  |
| 2 Bed 3 Perso                                               | n                                 |           |  |
| Total Area                                                  | Min. req. area                    | Proposed  |  |
| Total<br>Apartment<br>Area                                  | 63sq.m                            | 67.6 sq.m |  |
| Total Kitchen<br>/ Living /<br>Dining                       | 28sq.m                            | 28sq.m    |  |
| Bedroom 1                                                   | 13sq.m                            | 13.1sq.m  |  |
| Bedroom 2                                                   | 7.1 sq.m                          | 7.4sq.m   |  |
| Agg.<br>Bedroom<br>Area                                     | 20.1sq.m                          | 20.5sq.m  |  |
| Agg. Storage                                                | 5sq.m                             | 5.4sq.m   |  |
| Private Open<br>Space                                       | 6sq.m                             | 7.3sq.m   |  |
| Dual Aspect                                                 |                                   | YES       |  |
| Floor area<br>10% greater<br>than<br>minimum<br>floor area? |                                   | NO        |  |