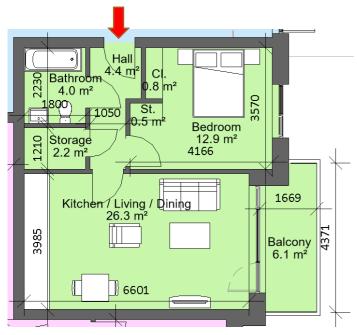

### 1 Bed 2 Person

| Total Area    | Min. req. area | Proposed |
|---------------|----------------|----------|
| Total         | 45sq.m         | 53.1sq.m |
| Apartment     |                |          |
| Area          |                |          |
| Total Kitchen | 23sq.m         | 26.3sq.m |
| / Living /    |                |          |
| Dining        |                |          |
| Bedroom 1     | 11.4sq.m       | 12.9sq.m |
| Agg. Storage  | 3sq.m          | 3.5sq.m  |
| Private Open  | 5sq.m          | 6.1sq.m  |
| Space         |                |          |
| Dual Aspect   |                | NO       |
| Floor area    |                | YES      |
| 10% greater   |                |          |
| than          |                |          |
| minimum       |                |          |
| floor area?   |                |          |