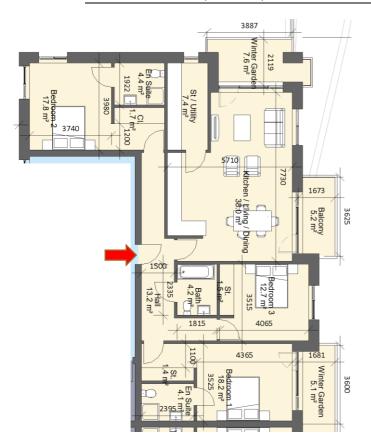

| Sector 7                                                                                                                    |                |           |
|-----------------------------------------------------------------------------------------------------------------------------|----------------|-----------|
| Block 1, Apartment 3, 12, 15, 26, 29, 40, 43, 54, 57, 68, 71, 82 Block 3, Apartment 1, 14, 29, 44, 59, 74, 87, 98, 105, 108 |                |           |
| 2 Bed 4 Perso                                                                                                               |                |           |
| Total Area                                                                                                                  | Min. req. area | Proposed  |
| Total<br>Apartment<br>Area                                                                                                  | 73sq.m         | 87.6sq.m  |
| Total Kitchen / Living / Dining                                                                                             | 30sq.m         | 30.3sq.m  |
| Bedroom 1                                                                                                                   | 13sq.m         | 16.4.sq.m |
| Bedroom 2                                                                                                                   | 11.4sq.m       | 12.1sq.m  |
| Agg.<br>Bedroom<br>Area                                                                                                     | 24.4sq.m       | 28.5sq.m  |
| Agg. Storage                                                                                                                | 6sq.m          | 6.1sq.m   |
| Private Open<br>Space                                                                                                       | 7sq.m          | 7.3sq.m   |
| Dual Aspect                                                                                                                 |                | YES       |
| Floor area 10% greater than minimum floor area?                                                                             |                | YES       |