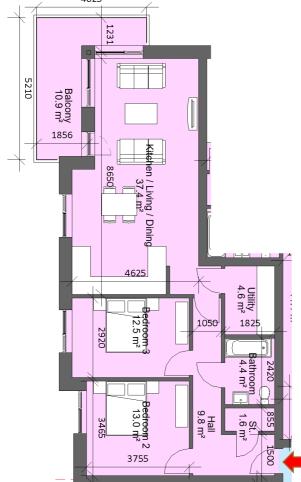

| Sector 7                                        | Sector 7                |           |  |
|-------------------------------------------------|-------------------------|-----------|--|
| Block 2, Apart                                  | Block 2, Apartment 1, 2 |           |  |
| 3 Bed 6 Perso                                   | n                       |           |  |
| Total Area                                      | Min. req. area          | Proposed  |  |
| Total<br>Apartment<br>Area                      | 90sq.m                  | 130.6sq.m |  |
| Total Kitchen<br>/ Living /<br>Dining           | 34sq.m                  | 38sq.m    |  |
| Bedroom 1                                       | 13sq.m                  | 18.2sq.m  |  |
| Bedroom 2                                       | 11.4sq.m                | 17.8sq.m  |  |
| Bedroom 3                                       | 11.4sq.m                | 12.7sq.m  |  |
| Agg. Storage                                    | 9sq.m                   | 8.4sq.m   |  |
| Private Open<br>Space                           | 9sq.m                   | 17.9sq.m  |  |
| Dual Aspect                                     |                         | YES       |  |
| Floor area 10% greater than minimum floor area? |                         | YES       |  |