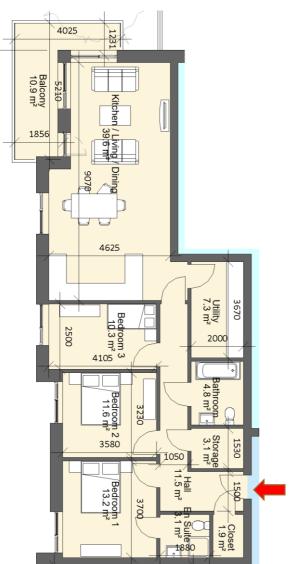

| Sector 7                                        |                                          |           |  |
|-------------------------------------------------|------------------------------------------|-----------|--|
| Block 2, Apart                                  | Block 2, Apartment 9, 12, 44, 47, 80, 83 |           |  |
| 3 Bed 5 Perso                                   | n                                        |           |  |
| Total Area                                      | Min. req. area                           | Proposed  |  |
| Total<br>Apartment<br>Area                      | 90sq.m                                   | 111.7sq.m |  |
| Total Kitchen / Living / Dining                 | 34sq.m                                   | 39.6sq.m  |  |
| Bedroom 1                                       | 13sq.m                                   | 13.2sq.m  |  |
| Bedroom 2                                       | 11.4sq.m                                 | 11.6sq.m  |  |
| Bedroom 3                                       | 7.1sq.m                                  | 10.3sq.m  |  |
| Agg. Storage                                    | 9sq.m                                    | 12.3sq.m  |  |
| Private Open<br>Space                           | 9sq.m                                    | 10.9sq.m  |  |
| Dual Aspect                                     |                                          | YES       |  |
| Floor area 10% greater than minimum floor area? |                                          | YES       |  |