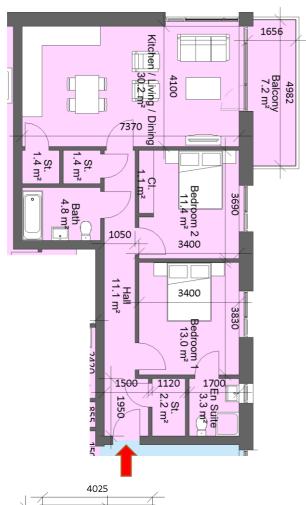

| Sector 7                                        |                                          |           |  |
|-------------------------------------------------|------------------------------------------|-----------|--|
| Block 2, Apart                                  | Block 2, Apartment 9, 12, 44, 47, 80, 83 |           |  |
| 3 Bed 5 Perso                                   | n                                        |           |  |
| Total Area                                      | Min. req. area                           | Proposed  |  |
| Total<br>Apartment<br>Area                      | 90sq.m                                   | 111.7sq.m |  |
| Total Kitchen / Living / Dining                 | 34sq.m                                   | 39.6sq.m  |  |
| Bedroom 1                                       | 13sq.m                                   | 13.2sq.m  |  |
| Bedroom 2                                       | 11.4sq.m                                 | 11.6sq.m  |  |
| Bedroom 3                                       | 7.1sq.m                                  | 10.3sq.m  |  |
| Agg. Storage                                    | 9sq.m                                    | 12.3sq.m  |  |
| Private Open<br>Space                           | 9sq.m                                    | 10.9sq.m  |  |
| Dual Aspect                                     |                                          | YES       |  |
| Floor area 10% greater than minimum floor area? |                                          | YES       |  |