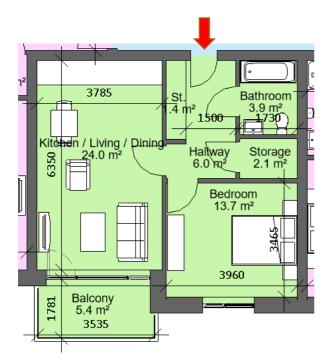

| Sector 7                                        |                                   |          |  |
|-------------------------------------------------|-----------------------------------|----------|--|
| Block 1, Apart                                  | Block 1, Apartment 88, 91, 94, 97 |          |  |
| 1 Bed 2 Perso                                   | n                                 |          |  |
| Total Area                                      | Min. req. area                    | Proposed |  |
| Total<br>Apartment<br>Area                      | 45sq.m                            | 52.5sq.m |  |
| Total Kitchen / Living / Dining                 | 23sq.m                            | 26.4sq.m |  |
| Bedroom 1                                       | 11.4sq.m                          | 12.9sq.m |  |
| Agg. Storage                                    | 3sq.m                             | 3sq.m    |  |
| Private Open<br>Space                           | 5sq.m                             | 7sq.m    |  |
| Dual Aspect                                     |                                   | NO       |  |
| Floor area 10% greater than minimum floor area? |                                   | YES      |  |

| Sector 7                                                    | Sector 7                          |           |  |
|-------------------------------------------------------------|-----------------------------------|-----------|--|
| Block 1, Apart                                              | Block 1, Apartment 89, 92, 95, 98 |           |  |
| 2 Bed 3 Perso                                               | n                                 |           |  |
| Total Area                                                  | Min. req. area                    | Proposed  |  |
| Total<br>Apartment<br>Area                                  | 63sq.m                            | 67.6 sq.m |  |
| Total Kitchen<br>/ Living /<br>Dining                       | 28sq.m                            | 28sq.m    |  |
| Bedroom 1                                                   | 13sq.m                            | 13.1sq.m  |  |
| Bedroom 2                                                   | 7.1 sq.m                          | 7.4sq.m   |  |
| Agg.<br>Bedroom<br>Area                                     | 20.1sq.m                          | 20.5sq.m  |  |
| Agg. Storage                                                | 5sq.m                             | 5.4sq.m   |  |
| Private Open<br>Space                                       | 6sq.m                             | 7.3sq.m   |  |
| Dual Aspect                                                 |                                   | YES       |  |
| Floor area<br>10% greater<br>than<br>minimum<br>floor area? |                                   | NO        |  |