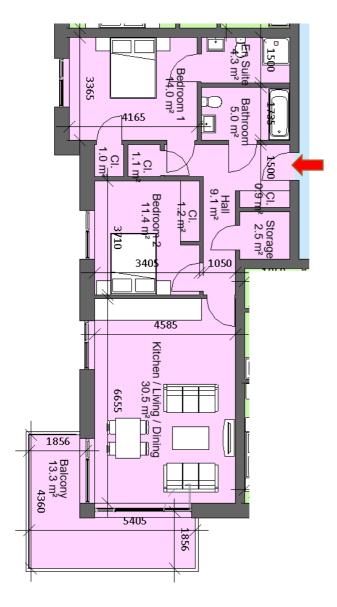

| Sector 7                                        |                                          |           |  |
|-------------------------------------------------|------------------------------------------|-----------|--|
| Block 2, Apart                                  | Block 2, Apartment 9, 12, 44, 47, 80, 83 |           |  |
| 3 Bed 5 Perso                                   | n                                        |           |  |
| Total Area                                      | Min. req. area                           | Proposed  |  |
| Total<br>Apartment<br>Area                      | 90sq.m                                   | 111.7sq.m |  |
| Total Kitchen / Living / Dining                 | 34sq.m                                   | 39.6sq.m  |  |
| Bedroom 1                                       | 13sq.m                                   | 13.2sq.m  |  |
| Bedroom 2                                       | 11.4sq.m                                 | 11.6sq.m  |  |
| Bedroom 3                                       | 7.1sq.m                                  | 10.3sq.m  |  |
| Agg. Storage                                    | 9sq.m                                    | 12.3sq.m  |  |
| Private Open<br>Space                           | 9sq.m                                    | 10.9sq.m  |  |
| Dual Aspect                                     |                                          | YES       |  |
| Floor area 10% greater than minimum floor area? |                                          | YES       |  |