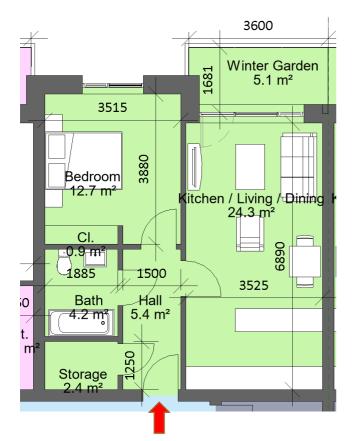

# 2 Bed 4 Person

| Total Area    | Min. req. area | Proposed  |
|---------------|----------------|-----------|
| Total         | 73sq.m         | 77.9sq.m  |
| Apartment     |                |           |
| Area          |                |           |
| Total Kitchen | 30sq.m         | 30.7sq.m  |
| / Living /    |                |           |
| Dining        |                |           |
| Bedroom 1     | 13sq.m         | 13.4.sq.m |
| Bedroom 2     | 11.4sq.m       | 11.7sq.m  |
| Agg.          | 24.4sq.m       | 25.1sq.m  |
| Bedroom       |                |           |
| Area          |                |           |
| Agg. Storage  | 6sq.m          | 6.1sq.m   |
| Private Open  | 7sq.m          | 7sq.m     |
| Space         |                |           |
| Dual Aspect   |                | NO        |
| Floor area    |                | NO        |
| 10% greater   |                |           |
| than          |                |           |
| minimum       |                |           |
| floor area?   |                |           |