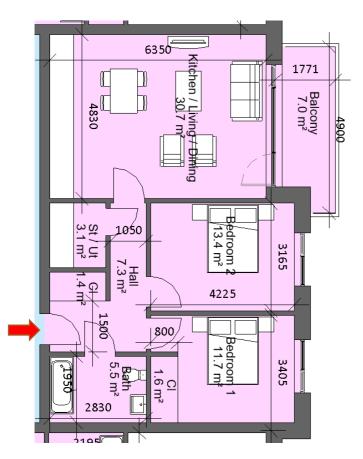

# 2 Bed 4 Person

| Total Area    | Min. req. area | Proposed  |
|---------------|----------------|-----------|
| Total         | 73sq.m         | 77.9sq.m  |
| Apartment     |                |           |
| Area          |                |           |
| Total Kitchen | 30sq.m         | 30.7sq.m  |
| / Living /    |                |           |
| Dining        |                |           |
| Bedroom 1     | 13sq.m         | 13.4.sq.m |
| Bedroom 2     | 11.4sq.m       | 11.7sq.m  |
| Agg.          | 24.4sq.m       | 25.1sq.m  |
| Bedroom       |                |           |
| Area          |                |           |
| Agg. Storage  | 6sq.m          | 6.1sq.m   |
| Private Open  | 7sq.m          | 7sq.m     |
| Space         |                |           |
| Dual Aspect   |                | NO        |
| Floor area    |                | NO        |
| 10% greater   |                |           |
| than          |                |           |
| minimum       |                |           |
| floor area?   |                |           |